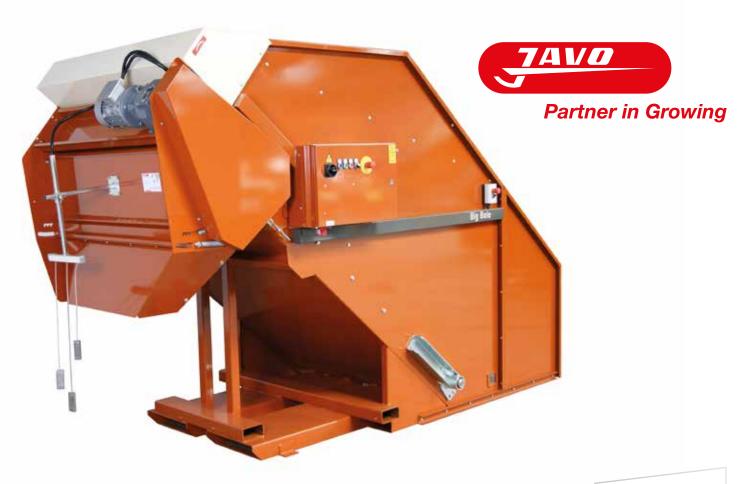

## Javo Big Bale

### Worry-free and efficient substrate dosing

This dosing unit can process substrate or bark from big bales without problem. The electrically powered pivot system allows the bale to be tilted steplessly and safely and the environment stays clean.

The Javo Big Bale is easy to use and is maintenance free. The machine is easy to move with a forklift truck. Optionally, the Javo Big Bale can be fitted with wheels making it easier to move using a pallet truck.