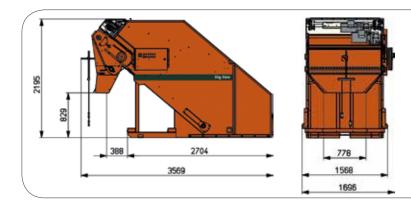

#### **Technical specifications**

| Suitable for: | all standard big bales |
|---------------|------------------------|
| Length:       | 3,570mm                |
| Width:        | 1,700mm                |
| Height:       | 2,200mm                |
| Weight:       | 1,380kg                |
| Voltage:      | 400V 50Hz / 220V 60Hz  |
| Power:        | 2.25 kW                |
| Connection:   | 16A, 5 pole CEE plug   |