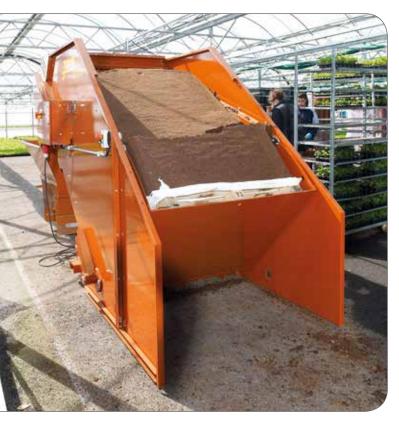

#### How does the machine work?

Automatic dosing feeds the desired amount of material straight to the discharge outlet.

The feed chain scrapes the soil loose from the big bale and feeds it in. As standard the machine is fitted with an adjustable fluffing mechanism to bring the substrate to the desired degree of roughness. A level regulator with three adjustable measuring points is fitted underneath the discharge outlet which controls the supply of soil to the connected machine as required.